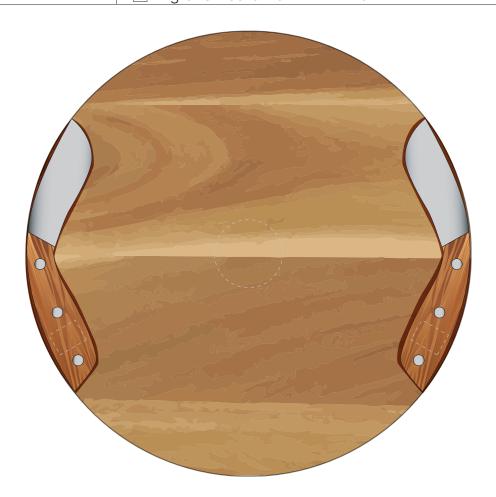

# JOB NO. XXXXXX D386 - Soroba Cheeseboard & Knife Duo

| Product Colour/s (Please specify product colour/s here) | Product Size Board: 295mm Diameter Box: 340mm W x 340mm H                                                                                          | Actual Print Size (Please specify actual print size here) |
|---------------------------------------------------------|----------------------------------------------------------------------------------------------------------------------------------------------------|-----------------------------------------------------------|
| Print colour/s (Please specify print colour/s here)     | Print Method  ☐ Screen Print: 200mm Diameter (Black Food Safe Ink Only) ☐ Engraving: Knife Handle: 45mm W x 45mm H ☐ Engrave Board:45mm W x 45mm H |                                                           |

## ARTWORK (40% approx.)

NEW/REPEAT ORDER/REDO/BACK ORDER