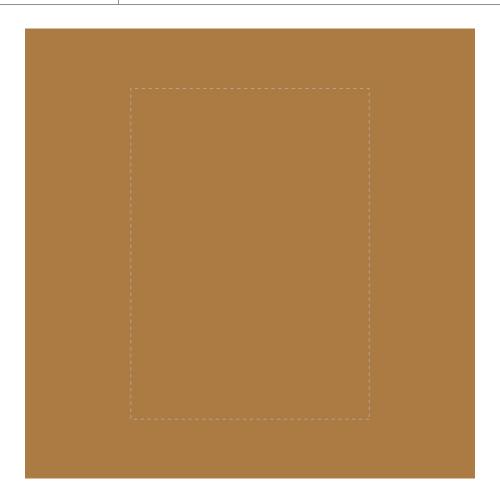

# JOB NO. XXXXXX D386 - Soroba Cheeseboard & Knife Duo

| Product Colour/s (Please specify product colour/s here) | Product Size Board: 295mm Diameter Box: 340mm W x 340mm H | Actual Print Size (Please specify actual print size here) |
|---------------------------------------------------------|-----------------------------------------------------------|-----------------------------------------------------------|
| Print colour/s (Please specify print colour/s here)     | Print Method  ☐ Screen Print Box: 250mm W x 300mm H       |                                                           |

## ARTWORK (35% approx.)

NEW/REPEAT ORDER/REDO/BACK ORDER